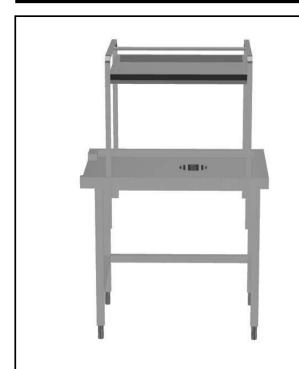

865484 (BHSTS10L)

Sorting table, side connection, Left>Right, 1000x715 mm

### Item No.

Constructed in 304 AISI stainless steel. N. 4 square 40x40mm square legs with height-adjustable feet. Underframe on three sides.

1-tier over-shelf for baskets. N. 1 waste scrape hole with a rubber ring. Attachment to infill tops or roller conveyor with a deep basin on the side.

#### Construction

- All surfaces smooth with polished finish.
- Receiving tabletop with raised side edges allround, reduces the possibility of crockery being pushed off the table.
- Constructed in AISI 304 stainless steel with square 40x40mm legs.
- Sorting table provided with an over-shelf for dishwashing racks which can be inclined at either the dishwashing or receiving side.
- Connection from side.

Dish scraper

- One waste hole with a rubber scrape ring tabletop.
- Optionally equipped with tray slider, scrape plate and shelf for plates/ baskets.

PNC 855297 □