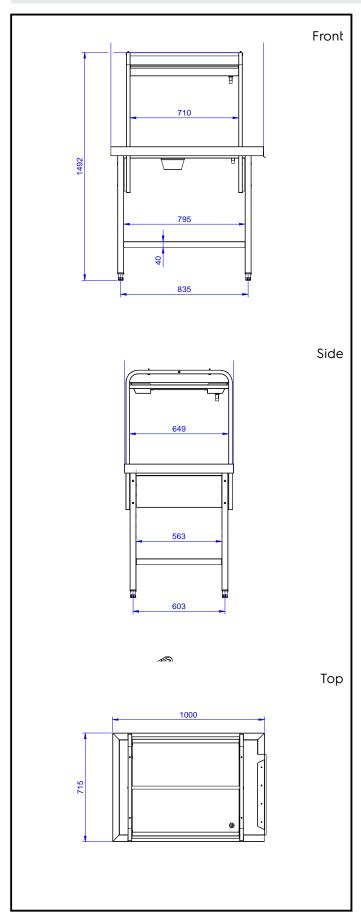

## **Key Information:**

External dimensions, Width:

865484 (BHSTS10L)1000 mmExternal dimensions, Depth:715 mmExternal dimensions, Height:1551 mmNet weight:34 kg

Handling System Sorting Table, Side Connection, Left to Right, 1000x715mm